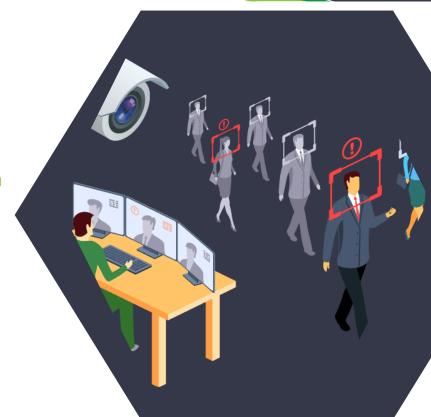

## **SPARK** DETECT **CAMERA** VISION

- Facial Recognition
- **Activity and Movement Detection**
- Detect Identified and Unidentified objects
- Real Time Activity alerts to Admin / Security
- Time & Attendence application through facial recognition